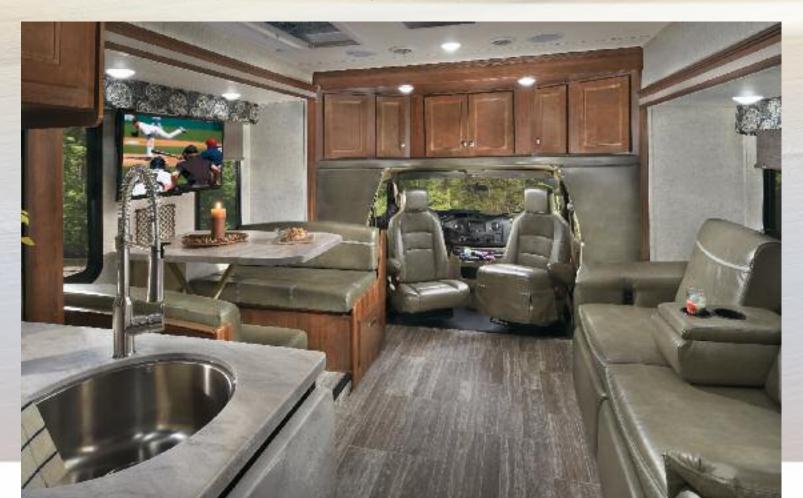

# SUISEEKER BY FOREST RIVER

Shown in Truffle Decor with optional Rustic Cherry cabinetry

Tasteful design, combined with a unique combination of style, value and preferred amenities make travel in the Sunseeker comfortable and loads of fun. Sunseeker's unique split level design provides maximum headroom in the living area, while still offering pass-through storage on every floorplan. Plus, all Sunseekers are "Certified Green" by TRA Certification.

WHOLE HOUSE ENTERTAINMENT This multimedia system features AM/FM/DVD, Bluetooth, plus outside speaker control.

RESILIEN<sup>-</sup>

& Waterproof

**MAXX AIR FAN** Recirculates air throughout the entire coach.