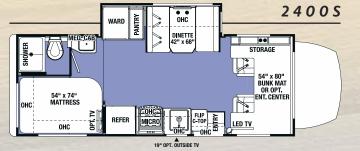

| OPTION                 | OPT. SOFA 2400R, 2400S, 2400W 2400 Q 2 4 0 0                      | R |
|------------------------|-------------------------------------------------------------------|---|
|                        | OHC OHC                                                           |   |
| QUEEN BED<br>60" x 75" | DINETTE 42" x 68" STORAGE  54" x 80" BUNK MAT OR OPT. ENT. CENTER |   |
| WARD                   | WARD REFER MICRO FUP LED TV                                       |   |
|                        | 19" OPT. OUTSIDE TV                                               |   |

| Sunseeker MBS                | 2400R     | 2400S    | 2400W     |
|------------------------------|-----------|----------|-----------|
| Wheelbase                    | 170.3     | 170.3    | 170.3     |
| GVWR                         | 11030     | 11030    | 11030     |
| GAWRR                        | 7720      | 7720     | 7720      |
| GAWRF                        | 4080      | 4080     | 4080      |
| UVW                          | 9852      | 9700     | 9924      |
| GCWR                         | 15250     | 15250    | 15250     |
| CCC                          | 1178      | 1330     | 1106      |
| Fuel Capacity (Gal)          | 26.4      | 26.4     | 26.4      |
| Hitch Rating                 | 4200/350  | 4200/350 | 4200/350  |
| Length - Bumper To Bumper    | 24' - 11" | 24' - 8" | 24 '- 11" |
| Exterior Height With A/C     | 11' - 3"  | 11' -3"  | 11' - 3"  |
| Exterior Width               | 94.5"     | 94.5"    | 94.5"     |
| Interior Width               | 91"       | 91"      | 91"       |
| Interior Height Frt/Rear     | 81"/74"   | 81"/74"  | 81"       |
| Fresh/Grey/Black Water (Gal) | 35/30/30  | 35/33/33 | 35/32/32  |
| L.P. Capacity (Gal)          | 16.6      | 16.6     | 16.6      |
| Awning Length                | 16'       | 15'- 6"  | 15'- 6"   |
| Water Heater (Gal)           | 6         | 6        | 6         |
| Exterior Storage (Cu. Ft.)   | 75        | 67       | 50.3      |