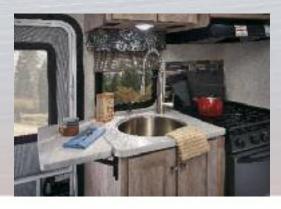

This outdoor camp kitchen is standard on 2860DS.

Shown in Latte Decor with optional Rustic Cherry cabinetry