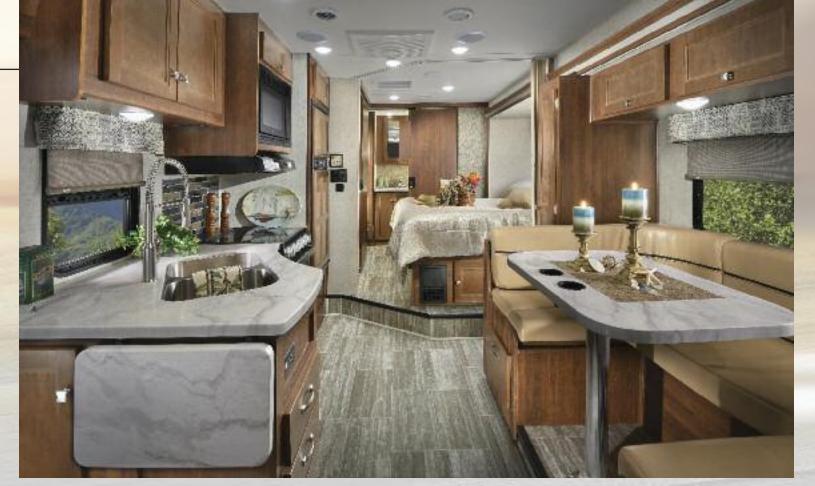

# SUISEEKER BY FOREST RIVER

Shown in Truffle Decor with optional Rustic Cherry cabinetry

Tasteful design, combined with a unique combination of style, value and preferred amenities make travel in the Sunseeker comfortable and loads of fun. Sunseeker's unique split level design provides maximum headroom in the living area, while still offering pass-through storage on every floorplan. Plus, all Sunseekers are "Certified Green" by TRA Certification.

#### CLASS C TOP FEATURES

- 7' Ceiling height
- Crowned fiberglass roof
- Trekker front cap option
- 2" Thick gel coat sidewalls with lightweight composite waterproof material
- Firestone Ride-Rite<sup>™</sup> suspension
- Heated enclosed tanks
- Water filtration system
- 7,500 Lb. tow rating (Ford only)
- Two Cab-over windows (Bunk area)
- Premium residential appliances with 1.3 cu. ft. microwave
- 40" 12V LED TV
- Standard side view and back-up cameras
- Waste Master® RV sewer management system