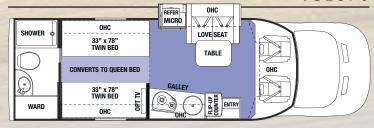

| 35/33/33 | 35/32/32  |
| L.P. Capacity (Gal)          | 16.6      | 16.6     | 16.6      |
| Awning Length                | 16'       | 15'- 6"  | 15'- 6"   |
| Water Heater (Gal)           | 6         | 6        | 6         |
| Exterior Storage (Cu. Ft.)   | 75        | 67       | 50.3      |

#### **BLUETEC DIESEL ENGINE**

BlueTec SCR Technology is one of the world's cleanest diesel engines, delivering more power, while producing fewer emissions. The 3.0l V-6 engine boasts 188 hp and 325 lb-ft of rated torque.





Optional low profile Trekker cap is accented with LED light strips.

Standard swivel seats and booster cushions.





Shown in Pewter Decor with optional Weathered Teak cabinetry.









### TRANSIT SERIES

Ultra-Light weight and fuel efficient.





TS2370

materials.



TS2390



| Sunseeker TS                  | TS2370   | TS2390   |
|-------------------------------|----------|----------|
| Wheelbase                     | 178"     | 178"     |
| GVWR                          | 10360    | 10360    |
| UVW                           | 8706     | 8050     |
| GCWR                          | 13500    | 13500    |
| CCC                           | 1654     | 2310     |
| Fuel Capacity (Gal.)          | 25       | 25       |
| Hitch Rating (Lb.)            | 0        | 0        |
| Length - Bumper to Bumper     | 26' - 1" | 25' - 6" |
| Exterior Height with A/C      | 10' - 5" | 10' - 5" |
| Exterior Width                | 87"      | 87"      |
| Interior Width                | 84"      | 84"      |
| Interior Height Front/Rear    | 78"      | 78"      |
| Fr