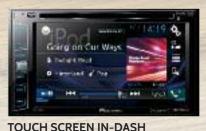

WHOLE HOUSE ENTERTAINMENT This multimedia system features AM/FM/DVD, Bluetooth, plus outside speaker control.

RESILIEN<sup>-</sup>

& Waterproof

**MAXX AIR FAN** Recirculates air throughout the entire coach.