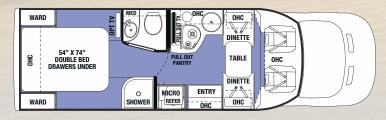

3 | 35/32/32  |
| L.P. Capacity (Gal)          | 16.6      | 16.6     | 16.6      |
| Awning Length                | 16'       | 15'- 6"  | 15'- 6"   |
| Water Heater (Gal)           | 6         | 6        | 6         |
| Exterior Storage (Cu. Ft.)   | 75        | 67       | 50.3      |

#### **BLUETEC DIESEL ENGINE**

BlueTec SCR Technology is one of the world's cleanest diesel engines, delivering more power, while producing fewer emissions. The 3.0l V-6 engine boasts 188 hp and 325 lb-ft of rated torque.





Optional low profile Trekker cap is accented with LED light strips.

Standard swivel seats and booster cushions.





Shown in Pewter Decor with optional Weathered Teak cabinetry.









### TRANSIT SERIES

Ultra-Light weight and fuel efficient.





TS2370

materials.



TS2390



| Sunseeker TS                  | TS2370   | TS2390   |
|-------------------------------|----------|----------|
| Wheelbase                     | 178"     | 178"     |
| GVWR                          | 10360    | 10360    |
| UVW                           | 8706     | 8050     |
| GCWR                          | 13500    | 13500    |
| CCC                           | 1654     | 2310     |
| Fuel Capacity (Gal.)          | 25       | 25       |
| Hitch Rating (Lb.)            | 0        | 0        |
| Length - Bumper to Bumper     | 26' - 1" | 25' - 6" |
| Exterior Height with A/C      | 10' - 5" | 10' - 5" |
| Exterior Width                | 87"      | 87"      |
| Interior Width                | 84"      | 84"      |
| Interior Height Front/Rear    | 78"      | 78"      |
| Fresh/Grey/B