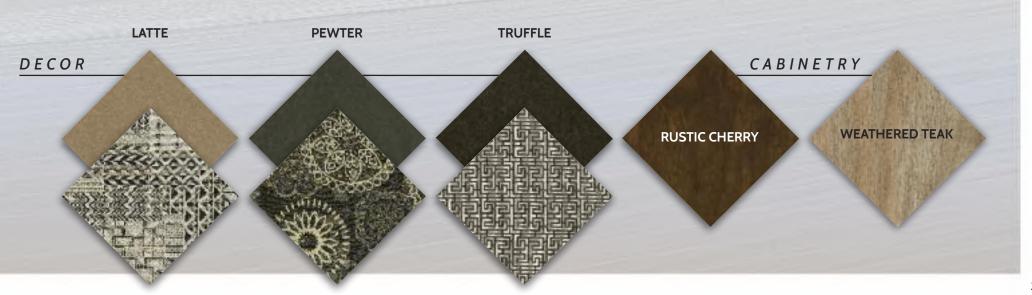

esign provides maximum headroom in the living area, while still offering pass-through storage on every floorplan. Plus, all Sunseekers are "Certified Green" by TRA Certification.

#### CLASS C TOP FEATURES

- 7' Ceiling height
- Crowned fiberglass roof
- Trekker front cap option
- 2" Thick gel coat sidewalls with lightweight composite waterproof material
- Firestone Ride-Rite<sup>™</sup> suspension
- Heated enclosed tanks
- Water filtration system
- 7,500 Lb. tow rating (Ford only)
- Two Cab-over windows (Bunk area)
- Premium residential appliances with 1.3 cu. ft. microwave
- 40" 12V LED TV
- Standard side view and back-up cameras
- Waste Master® RV sewer management system





This outdoor camp kitchen is standard on 2860DS.



Shown in Latte Decor with optional Rustic Cherry cabinetry



# SUNSEEKER CLASS C FLOORPLANS





# **OXFORD** Full body paint

# **TOPAZ** Full body paint

**STANDARD Exterior** 

| Sunseeker Ford • Chevy Chassis | 2290S               | 2420MS   | 2500TS              | 2860DS              | 3010DS   | 3050S     | 3270S     |
|--------------------------------|---------------------|----------|---------------------|---------------------|----------|-----------|-----------|
| Wheelbase                      | 158" • 159"         | 182"     | 182" • 183"         | 202" • 203"         | 220"     | 220"      | 220"      |
| GVWR                           | 14500 • 14200       | 14500    | 14500 • 14200       | 14500 • 14200       | 14500    | 14500     | 14500     |
| GAWRR                          | 9600 • 9600         | 9600     | 9600 • 9600         | 9