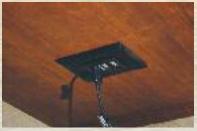

KING JACK ANTENNA This HD digitally amplified antenna enhances reception.

**FIBERGLASS ROOF** Durable, easy to clean (R-18) crowned fiberglass sheds water and doesn't cause black streaks like a rubber roof.