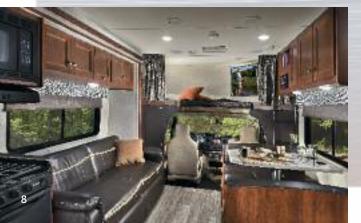

# SUISEEKER BY FOREST RIVER

Shown in Truffle Decor with optional Rustic Cherry cabinetry

Tasteful design, combined with a unique combination of style, value and preferred amenities make travel in the Sunseeker comfortable and loads of fun. Sunseeker's unique split level design provides maximum headroom in the living area, while still offering pass-through storage on every floorplan. Plus, all Sunseekers are "Certified Green" by TRA Certification.

This outdoor camp kitchen is standard on 2860DS.

Shown in Latte Decor with optional Rustic Cherry cabinetry