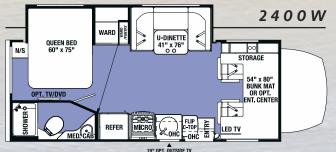

| OPTION                 | OPT. SOFA 2400R, 2400S, 2400W 2400 Q 2 4 0 0                      | R |
|------------------------|-------------------------------------------------------------------|---|
|                        | OHC OHC                                                           |   |
| QUEEN BED<br>60" x 75" | DINETTE 42" x 68" STORAGE  54" x 80" BUNK MAT OR OPT. ENT. CENTER |   |
| WARD                   | WARD REFER MICRO FUP LED TV                                       |   |
|                        | 19" OPT. OUTSIDE TV                                               |   |

| Sunseeker MBS                | 2400R     | 2400S    | 2400W     |
|------------------------------|-----------|----------|-----------|
| Wheelbase                    | 170.3     | 170.3    | 170.3     |
| GVWR                         | 11030     | 11030    | 11030     |
| GAWRR                        | 7720      | 7720     | 7720      |
| GAWRF                        | 4080      | 4080     | 4080      |
| UVW                          | 9852      | 9700     | 9924      |
| GCWR                         | 15250     | 15250    | 15250     |
| CCC                          | 1178      | 1330     | 1106      |
| Fuel Capacity (Gal)          | 26.4      | 26.4     | 26.4      |
| Hitch Rating                 | 4200/350  | 4200/350 | 4200/350  |
| Length - Bumper To Bumper    | 24' - 11" | 24' - 8" | 24 '- 11" |
| Exterior Height With A/C     | 11' - 3"  | 11' -3"  | 11' - 3"  |
| Exterior Width               | 94.5"     | 94.5"    | 94.5"     |
| Interior Width               | 91"       | 91"      | 91"       |
| Interior Height Frt/Rear     | 81"/74"   | 81"/74"  | 81"       |
| Fresh/Grey/Black Water (Gal) | 35/30/30  | 35/33/33 | 35/32/32  |
| L.P. Capacity (Gal)          | 16.6      | 16.6     | 16.6      |
| Awning Length                | 16'       | 15'- 6"  | 15'- 6"   |
| Water Heater (Gal)           | 6         | 6        | 6         |
| Exterior Storage (Cu. Ft.)   | 75        | 67       | 50.3      |