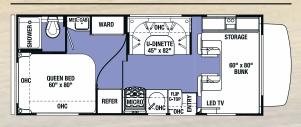

Sunseeker LE Series is the industry's best value on the market today! Enjoy years of carefree travel with these well-built Class Cs.

2350LE

LE Series Kid's sofa sleeper with flip-down bunk

Shown in Latte Decor with optional Rustic Cherry cabinetry

| Ford • Chevy                 | 2250SLE              | 2350LE              | 2850SLE       | 3250DSLE |
|------------------------------|----------------------|---------------------|---------------|----------|
| Wheelbase                    | 158" • 159"          | 158" • 159"         | 220"          | 220"     |
| GVWR                         | 14500 • 14200        | 14500 • 14200       | 14500         | 14500    |
| GAWRR                        | 9600 • 9600          | 8500 • 9600         | 9600          | 9600     |
| GAWRF                        | 5000 • 4600          | 4600 • 4600         | 5000          | 5000     |
| UVW                          | 9660 • 9640          | 9950 • 9890         | 11742         | 12500    |
| GCWR                         | 22000 • 20000        | 18500 • 20000       | 22000         | 22000    |
| CCC                          | 2840 • 4560          | 2550 • 4310         | 2758          | 2000     |
| Fuel Capacity (Gal)          | 55 • 57              | 55 • 57             | 55            | 55       |
| Hitch Rating                 | 7500/500 • 5000/500  | 7500/500 • 5000/500 | 7500/500      | 7500/500 |
| Length - Bumper To Bumper    | 23' - 10" • 24' - 4" | 24' - 6" • 25' - 4" | 31' - 5" • NA | 32' - 3" |
| Exterior Height With A/C     | 11' - 3"             | 11' - 3"            | 11' - 3"      | 11' - 3" |
| Exterior Width               | 101"                 | 101"                | 101"          | 101"     |
| Interior Width               | 95.5"                | 95.5"               | 95.5"         | 95.5"    |
| Interior Height Frt/Rear     | 84"/77"              | 84"/77"             | 84"/77"       | 84"/77"  |
| Fresh/Grey/Black Water (Gal) | 35/32/27             | 44/39/39            | 44/39/39      | 44/39/39 |
| L.P. Capacity (Gal)          | 9.8                  | 9.8                 | 9.8           | 9.8      |
| Awning Length                | 14'                  | 15' - 6"            | 15' - 6''     | 11'      |
| Water Heater (Gal)           | 6                    | 6                   | 6             | 6        |
| Exterior Storage (Cu. Ft.)   | 32                   | 61                  | 102           | 80       |