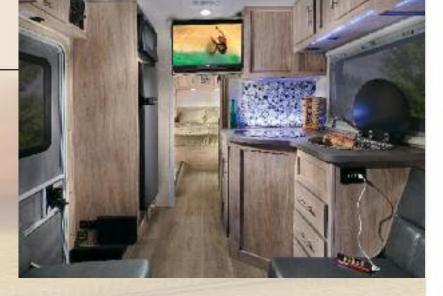

RESIDENTIAL STYLE CABINETRY Sunseeker is appointed with ball bearing drawer glides and rich hardwood cabinetry.

**USB CHARGING STATION** 12V 4-port USB charging station (Living room/bedroom)

ATWOOD FULLY DUCTED AIR All floorplans are ducted for high performance air flow throughout the coach and front cabover.

WHOLE HOUSE ENTERTAINMENT This multimedia system features AM/FM/DVD, Bluetooth, plus outside speaker control.

RESILIEN<sup>-</sup>

& Waterproof

**MAXX AIR FAN** Recirculates air throughout the entire coach.