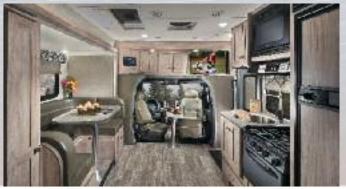

# SUISEEKER BY FOREST RIVER

Shown in Truffle Decor with optional Rustic Cherry cabinetry

Tasteful design, combined with a unique combination of style, value and preferred amenities make travel in the Sunseeker comfortable and loads of fun. Sunseeker's unique split level design provides maximum headroom in the living area, while still offering pass-through storage on every floorplan. Plus, all Sunseekers are "Certified Green" by TRA Certification.

#### CLASS C TOP FEATURES

- 7' Ceiling height
- Crowned fiberglass roof
- Trekker front cap option
- 2" Thick gel coat sidewalls with lightweight composite waterproof material
- Firestone Ride-Rite<sup>™</sup> suspension
- Heated enclosed tanks
- Water filtration system
- 7,500 Lb. tow rating (Ford only)
- Two Cab-over windows (Bunk area)
- Premium residential appliances with 1.3 cu. ft. microwave
- 40" 12V LED TV
- Standard side view and back-up cameras
- Waste Master® RV sewer management system