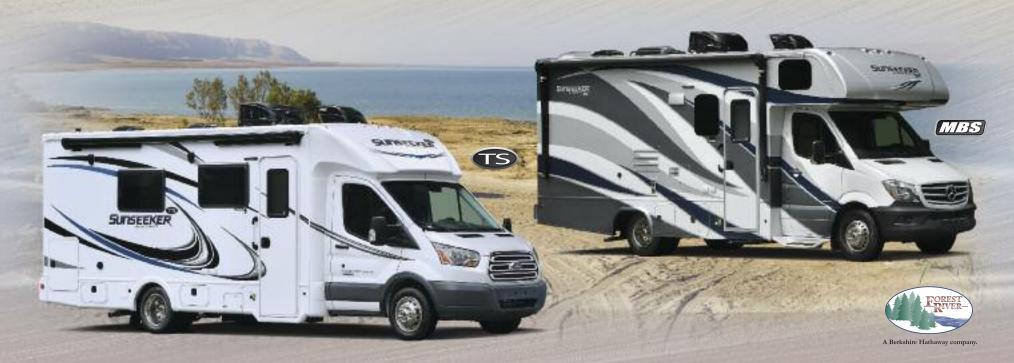

Shown in Pewter Decor with Rustic Cherry cabinetry.

SUNSEEKER WBS MERCEDES - BENZ® SERIES
The quality you've come to expect pairs

The quality you've come to expect, paired with a fuel efficient diesel platform.

### TRANSIT SERIES

Ultra-Light weight and fuel efficient.

TS2370

materials.

TS2390

| Sunseeker TS                  | TS2370   | TS2390   |
|-------------------------------|----------|----------|
| Wheelbase                     | 178"     | 178"     |
| GVWR                          | 10360    | 10360    |
| UVW                           | 8706     | 8050     |
| GCWR                          | 13500    | 13500    |
| CCC                           | 1654     | 2310     |
| Fuel Capacity (Gal.)          | 25       | 25       |
| Hitch Rating (Lb.)            | 0        | 0        |
| Length - Bumper to Bumper     | 26' - 1" | 25' - 6" |
| Exterior Height with A/C      | 10' - 5" | 10' - 5" |
| Exterior Width                | 87"      | 87"      |
| Interior Width                | 84"      | 84"      |
| Interior Height Front/Rear    | 78"      | 78"      |
| Fresh/Grey/Black Water (Gal.) | 35/30/28 | 35/30/30 |
| L.P. Capacity (Gal.)          | 9.8      | 9.8      |
| Awning Length                 | 15'      | 15'      |
| Exterior Storage (Cu. Ft.)    | 30.5     | 38       |
| Seat Belts                    | 4        | 4        |