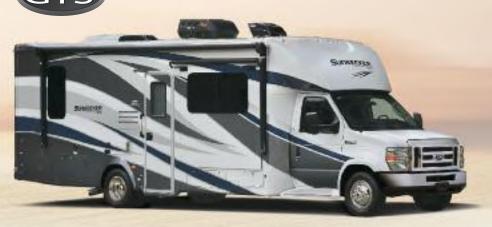

# GRAND TOURING SERIES

The streamlined GTS is the perfect vehicle for the ultimate getaway.

| Sunseeker GTS                | 2800QS    |
|------------------------------|-----------|
| Wheelbase                    | 212"      |
| GVWR                         | 14500     |
| GAWRR                        | 9600      |
| GAWRF                        | 5000      |
| UVW                          | 11596     |
| GCWR                         | 22000     |
| CCC                          | 2904      |
| Fuel Capacity (Gal)          | 55        |
| Hitch Rating                 | 7500/500  |
| Length - Bumper to Bumper    | 30' - 4"  |
| Exterior Height with A/C     | 10' - 8"  |
| Exterior Width               | 97"       |
| Interior Width               | 91"       |
| Interior Height Front/Rear   | 81"/75.5" |
| Fresh/Grey/Black Water (Gal) | 43/42/28  |
| L.P. Capacity (Gal)          | 9.8       |
| Awning Length                | 18'       |
| Water Heater (Gal)           | 6         |
| Exterior Storage (Cu. Ft.)   | 73        |