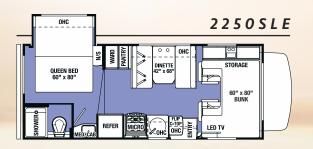

| Ford • Chevy                 | 2250SLE              | 2350LE              | 2850SLE       | 3250DSLE |
|------------------------------|----------------------|---------------------|---------------|----------|
| Wheelbase                    | 158" • 159"          | 158" • 159"         | 220"          | 220"     |
| GVWR                         | 14500 • 14200        | 14500 • 14200       | 14500         | 14500    |
| GAWRR                        | 9600 • 9600          | 8500 • 9600         | 9600          | 9600     |
| GAWRF                        | 5000 • 4600          | 4600 • 4600         | 5000          | 5000     |
| UVW                          | 9660 • 9640          | 9950 • 9890         | 11742         | 12500    |
| GCWR                         | 22000 • 20000        | 18500 • 20000       | 22000         | 22000    |
| CCC                          | 2840 • 4560          | 2550 • 4310         | 2758          | 2000     |
| Fuel Capacity (Gal)          | 55 • 57              | 55 • 57             | 55            | 55       |
| Hitch Rating                 | 7500/500 • 5000/500  | 7500/500 • 5000/500 | 7500/500      | 7500/500 |
| Length - Bumper To Bumper    | 23' - 10" • 24' - 4" | 24' - 6" • 25' - 4" | 31' - 5" • NA | 32' - 3" |
| Exterior Height With A/C     | 11' - 3"             | 11' - 3"            | 11' - 3"      | 11' - 3" |
| Exterior Width               | 101"                 | 101"                | 101"          | 101"     |
| Interior Width               | 95.5"                | 95.5"               | 95.5"         | 95.5"    |
| Interior Height Frt/Rear     | 84"/77"              | 84"/77"             | 84"/77"       | 84"/77"  |
| Fresh/Grey/Black Water (Gal) | 35/32/27             | 44/39/39            | 44/39/39      | 44/39/39 |
| L.P. Capacity (Gal)          | 9.8                  | 9.8                 | 9.8           | 9.8      |
| Awning Length                | 14'                  | 15' - 6"            | 15' - 6''     | 11'      |
| Water Heater (Gal)           | 6                    | 6                   | 6             | 6        |
| Exterior Storage (Cu. Ft.)   | 32                   | 61                  | 102           | 80       |