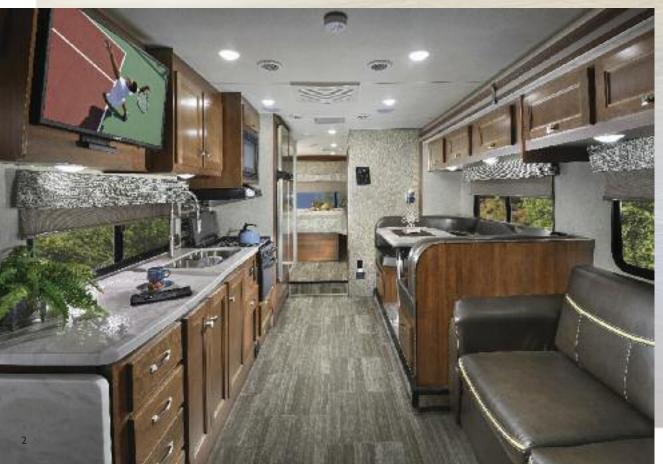

RESIDENTIAL STYLE CABINETRY Sunseeker is appointed with ball bearing drawer glides and rich hardwood cabinetry.

**USB CHARGING STATION** 12V 4-port USB charging station (Living room/bedroom)

ATWOOD FULLY DUCTED AIR All floorplans are ducted for high performance air flow throughout the coach and front cabover.

WHOLE HOUSE ENTERTAINMENT This multimedia system features AM/FM/DVD, Bluetooth, plus outside speaker control.

RESILIEN<sup>-</sup>

& Waterproof

**MAXX AIR FAN** Recirculates air throughout the entire coach.