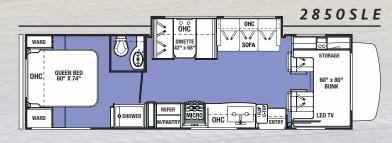

| Ford • Chevy                 | 2250SLE              | 2350LE              | 2850SLE       | 3250DSLE |
|------------------------------|----------------------|---------------------|---------------|----------|
| Wheelbase                    | 158" • 159"          | 158" • 159"         | 220"          | 220"     |
| GVWR                         | 14500 • 14200        | 14500 • 14200       | 14500         | 14500    |
| GAWRR                        | 9600 • 9600          | 8500 • 9600         | 9600          | 9600     |
| GAWRF                        | 5000 • 4600          | 4600 • 4600         | 5000          | 5000     |
| UVW                          | 9660 • 9640          | 9950 • 9890         | 11742         | 12500    |
| GCWR                         | 22000 • 20000        | 18500 • 20000       | 22000         | 22000    |
| CCC                          | 2840 • 4560          | 2550 • 4310         | 2758          | 2000     |
| Fuel Capacity (Gal)          | 55 • 57              | 55 • 57             | 55            | 55       |
| Hitch Rating                 | 7500/500 • 5000/500  | 7500/500 • 5000/500 | 7500/500      | 7500/500 |
| Length - Bumper To Bumper    | 23' - 10" • 24' - 4" | 24' - 6" • 25' - 4" | 31' - 5" • NA | 32' - 3" |
| Exterior Height With A/C     | 11' - 3"             | 11' - 3"            | 11' - 3"      | 11' - 3" |
| Exterior Width               | 101"                 | 101"                | 101"          | 101"     |
| Interior Width               | 95.5"                | 95.5"               | 95.5"         | 95.5"    |
| Interior Height Frt/Rear     | 84"/77"              | 84"/77"             | 84"/77"       | 84"/77"  |
| Fresh/Grey/Black Water (Gal) | 35/32/27             | 44/39/39            | 44/39/39      | 44/39/39 |
| L.P. Capacity (Gal)          | 9.8                  | 9.8                 | 9.8           | 9.8      |
| Awning Length                | 14'                  | 15' - 6"            | 15' - 6''     | 11'      |
| Water Heater (Gal)           | 6                    | 6                   | 6             | 6        |
| Exterior Storage (Cu. Ft.)   | 32                   | 61                  | 102           | 80       |