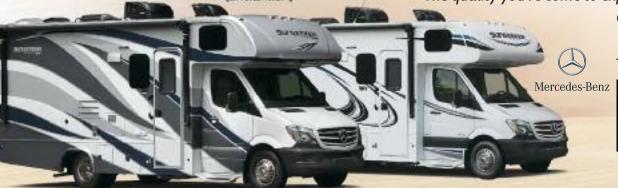

Shown in Pewter Decor with Rustic Cherry cabinetry.

SUNSEEKER WBS MERCEDES - BENZ® SERIES
The quality you've come to expect pairs

The quality you've come to expect, paired with a fuel efficient diesel platform.

#### **BLUETEC DIESEL ENGINE**

BlueTec SCR Technology is one of the world's cleanest diesel engines, delivering more power, while producing fewer emissions. The 3.0l V-6 engine boasts 188 hp and 325 lb-ft of rated torque.