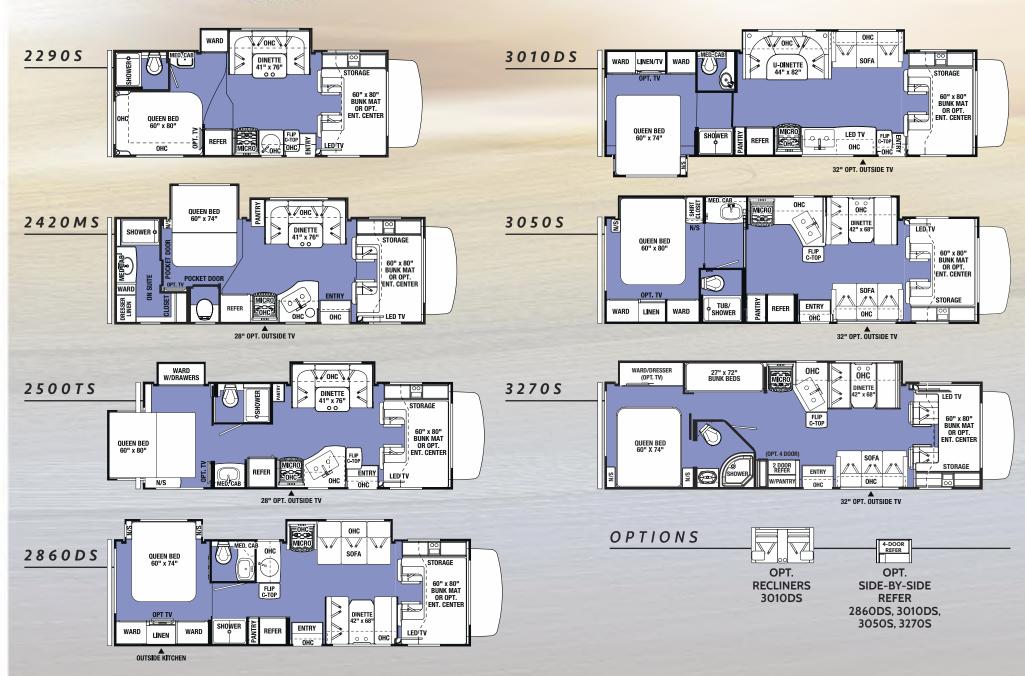

the living area, while still offering pass-through storage on every floorplan. Plus, all Sunseekers are "Certified Green" by TRA Certification.

#### CLASS C TOP FEATURES

- 7' Ceiling height
- Crowned fiberglass roof
- Trekker front cap option
- 2" Thick gel coat sidewalls with lightweight composite waterproof material
- Firestone Ride-Rite<sup>™</sup> suspension
- Heated enclosed tanks
- Water filtration system
- 7,500 Lb. tow rating (Ford only)
- Two Cab-over windows (Bunk area)
- Premium residential appliances with 1.3 cu. ft. microwave
- 40" 12V LED TV
- Standard side view and back-up cameras
- Waste Master® RV sewer management system





This outdoor camp kitchen is standard on 2860DS.



Shown in Latte Decor with optional Rustic Cherry cabinetry



# SUNSEEKER CLASS C FLOORPLANS





# **OXFORD** Full body paint

# **TOPAZ** Full body paint

**STANDARD Exterior** 

| Sunseeker Ford • Chevy Chassis | 2290S               | 2420MS   | 2500TS              | 2860DS              | 3010DS   | 3050S     | 3270S     |
|--------------------------------|---------------------|----------|---------------------|---------------------|----------|-----------|-----------|
| Wheelbase                      | 158" • 159"         | 182"     | 182" • 183"         | 202" • 203"         | 220"     | 220"      | 220"      |
| GVWR                           | 14500 • 14200       | 14500    | 14500 • 14200       | 14500 • 14200       | 14500    | 14500     | 14500     |
| GAWRR                          | 9600 • 9600         | 9600     | 9600 • 9600         | 9600 • 9600         | 9600     | 96