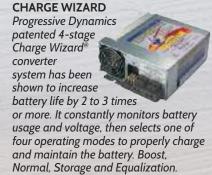

INTERIZING TUBE Easy access for quick maintenance includes bypass valve.



INTEGRATED STEP Sunseeker's entry step is integrated into the sidewall. No more slippery, or damaged power steps. (N/A MBS)



THEATER STYLE SEATING Comfortable sofa with footrests, folding armrests and drink tray converts to a convenient sleeping area.



POWER AWNING WITH LED STRIP Extend and retract your awning with the push of a button. Both arms are adjustable to get just the right angle.



STEREO SYSTEM Pairs up with your smart phone to access GPS and other applications. (N/A on Transit or LE)



WHOLE HOUSE ENTERTAINMENT This multimedia system features AM/FM/DVD, Bluetooth, plus outside speaker control.



RESILIEN<sup>-</sup>

& Waterproof

**MAXX AIR FAN** Recirculates air throughout the entire coach.





7,500 LB. TOW CAPACITY

Ford E450



WATER HEATER

TRADITIONAL

ATWOOD WATER HEATER Atwood 18 GPH water heaters (6 gallon tank) out perform traditional 10 and 12 gallon tank water heaters. They're also 50% lighter and have no anode rod to replace.



siphor This holding tank vent cap eliminates odors and gases from the holding tanks and exhausts them out the roof, without the use of costly chemicals.

# SUNSEEKER VS. THE COMPETITION



SUNSEEKER 2" Wall with Block Foam and Superlite (R-10)



SUPER LITE WALLS All models use SuperLite composite instead of a wood substrate on the sidewalls. It is lightweight, formaldehyde free and is not affected by moisture.







Sunseeker LE Series is the industry's best value on the market today! Enjoy years of carefree travel with these well-built Cl