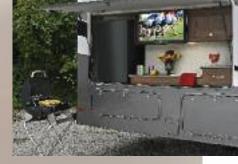

This outdoor camp kitchen is standard on 2860DS.

Shown in Latte Decor with optional Rustic Cherry cabinetry