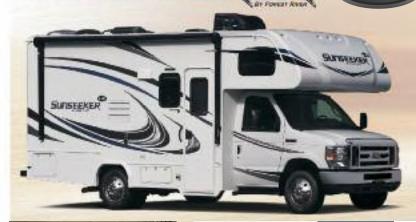

# SUISEEKER BY FOREST RIVER

Shown in Truffle Decor with optional Rustic Cherry cabinetry

Tasteful design, combined with a unique combination of style, value and preferred amenities make travel in the Sunseeker comfortable and loads of fun. Sunseeker's unique split level design provides maximum headroom in the living area, while still offering pass-through storage on every floorplan. Plus, all Sunseekers are "Certified Green" by TRA Certification.