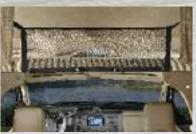

# SUNSEEK CONSTRUCTION

Multi-Layered Laminated Roof System 1. Crowned Fiberglass Roof

- 2. Luan Decking
- 3. Block Foam Insulation
- 4. A/C Ducts
- 5. Tubular Aluminum Framing
- 6. Interior Ceiling Material

#### Vacuum-Bond **Laminated Sidewalls**

- 7. Decorative Interior Wall Board
- 8. Tubular Aluminum Framing
- 9. EGS Metal Backers
- 10. Block Foam Insulation
- 11. Opening Framed In Aluminum
- 12. Lightweight Composite Waterproof Material
- 13. Gelcoat Fiberglass Exterior

#### Vacuum-Bond **Laminated Floor System**

- 14. Fiberglass Bottom Board
- 15. Block Foam Insulation
- 16. Seamless Floor Decking
- 17. Resilient Shaw Floors Throughout
- 18. Aluminum Framing