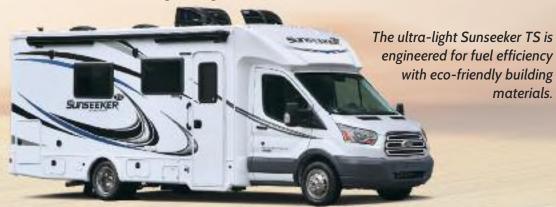

### TRANSIT SERIES

Ultra-Light weight and fuel efficient.

TS2370

materials.

TS2390

| Sunseeker TS                  | TS2370   | TS2390   |
|-------------------------------|----------|----------|
| Wheelbase                     | 178"     | 178"     |
| GVWR                          | 10360    | 10360    |
| UVW                           | 8706     | 8050     |
| GCWR                          | 13500    | 13500    |
| CCC                           | 1654     | 2310     |
| Fuel Capacity (Gal.)          | 25       | 25       |
| Hitch Rating (Lb.)            | 0        | 0        |
| Length - Bumper to Bumper     | 26' - 1" | 25' - 6" |
| Exterior Height with A/C      | 10' - 5" | 10' - 5" |
| Exterior Width                | 87"      | 87"      |
| Interior Width                | 84"      | 84"      |
| Interior Height Front/Rear    | 78"      | 78"      |
| Fresh/Grey/Black Water (Gal.) | 35/30/28 | 35/30/30 |
| L.P. Capacity (Gal.)          | 9.8      | 9.8      |
| Awning Length                 | 15'      | 15'      |
| Exterior Storage (Cu. Ft.)    | 30.5     | 38       |
| Seat Belts                    | 4        | 4        |