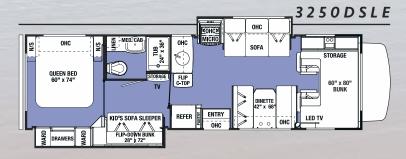

| Ford • Chevy                 | 2250SLE              | 2350LE              | 2850SLE       | 3250DSLE |
|------------------------------|----------------------|---------------------|---------------|----------|
| Wheelbase                    | 158" • 159"          | 158" • 159"         | 220"          | 220"     |
| GVWR                         | 14500 • 14200        | 14500 • 14200       | 14500         | 14500    |
| GAWRR                        | 9600 • 9600          | 8500 • 9600         | 9600          | 9600     |
| GAWRF                        | 5000 • 4600          | 4600 • 4600         | 5000          | 5000     |
| UVW                          | 9660 • 9640          | 9950 • 9890         | 11742         | 12500    |
| GCWR                         | 22000 • 20000        | 18500 • 20000       | 22000         | 22000    |
| CCC                          | 2840 • 4560          | 2550 • 4310         | 2758          | 2000     |
| Fuel Capacity (Gal)          | 55 • 57              | 55 • 57             | 55            | 55       |
| Hitch Rating                 | 7500/500 • 5000/500  | 7500/500 • 5000/500 | 7500/500      | 7500/500 |
| Length - Bumper To Bumper    | 23' - 10" • 24' - 4" | 24' - 6" • 25' - 4" | 31' - 5" • NA | 32' - 3" |
| Exterior Height With A/C     | 11' - 3"             | 11' - 3"            | 11' - 3"      | 11' - 3" |
| Exterior Width               | 101"                 | 101"                | 101"          | 101"     |
| Interior Width               | 95.5"                | 95.5"               | 95.5"         | 95.5"    |
| Interior Height Frt/Rear     | 84"/77"              | 84"/77"             | 84"/77"       | 84"/77"  |
| Fresh/Grey/Black Water (Gal) | 35/32/27             | 44/39/39            | 44/39/39      | 44/39/39 |
| L.P. Capacity (Gal)          | 9.8                  | 9.8                 | 9.8           | 9.8      |
| Awning Length                | 14'                  | 15' - 6"            | 15' - 6''     | 11'      |
| Water Heater (Gal)           | 6                    | 6                   | 6             | 6        |
| Exterior Storage (Cu. Ft.)   | 32                   | 61                  | 102           | 80       |