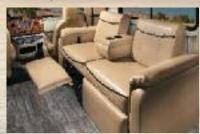

INTEGRATED STEP Sunseeker's entry step is integrated into the sidewall. No more slippery, or damaged power steps. (N/A MBS)

THEATER STYLE SEATING Comfortable sofa with footrests, folding armrests and drink tray converts to a convenient sleeping area.