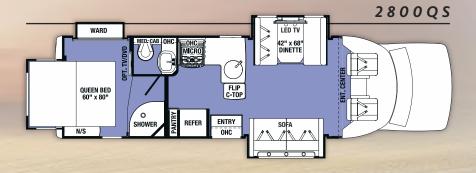

# GRAND TOURING SERIES

The streamlined GTS is the perfect vehicle for the ultimate getaway.

| Sunseeker GTS                | 2800QS    |
|------------------------------|-----------|
| Wheelbase                    | 212"      |
| GVWR                         | 14500     |
| GAWRR                        | 9600      |
| GAWRF                        | 5000      |
| UVW                          | 11596     |
| GCWR                         | 22000     |
| CCC                          | 2904      |
| Fuel Capacity (Gal)          | 55        |
| Hitch Rating                 | 7500/500  |
| Length - Bumper to Bumper    | 30' - 4"  |
| Exterior Height with A/C     | 10' - 8"  |
| Exterior Width               | 97"       |
| Interior Width               | 91"       |
| Interior Height Front/Rear   | 81"/75.5" |
| Fresh/Grey/Black Water (Gal) | 43/42/28  |
| L.P. Capacity (Gal)          | 9.8       |
| Awning Length                | 18'       |
| Water Heater (Gal)           | 6         |
| Exterior Storage (Cu. Ft.)   | 73        |